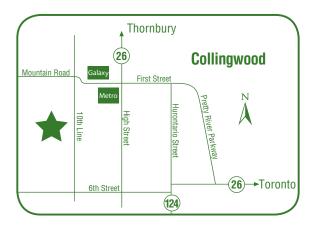

# 706 Tenth Line, Collingwood, Ontario L9Y 5H4 www.bmgcc.ca Tee Time Reservations 705-445-3911